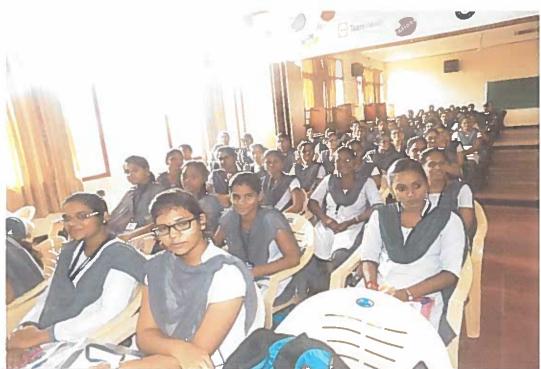

## A Report on Orientation program on "Career Path Finder "Conducted on 26-04-2022

Resource Person Name: Mr. Satish Valiveti, CEO, Aspiring Minds.

No.of Participants: 543

Venue & Time: Seminar Hall. 10 AM

An orientation program on Career path finder is conducted on 26.04.2022 for all second year students .Total 543 students are participated in this program. Mr Satish Valiveti stated that students have a lot of options and a combination of careers that can create many struggles in their decision . He help them with the assistance to build an educational plan and support for university interviews and applications. He delivered how to gain an understanding of their interests, abilities, aptitudes, and strength to develop an individual inventory of valuable career development skills.

Orientation program on Career Path Finder