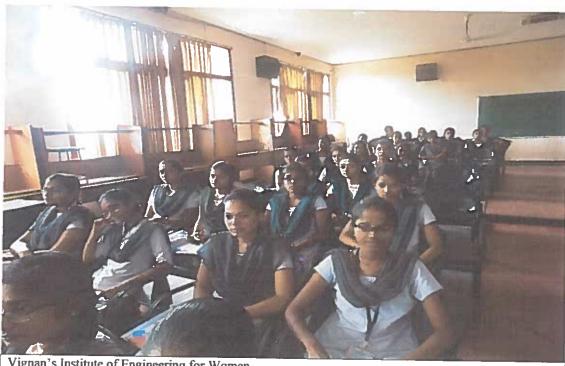

An orientation program on Career path finder is conducted on 26.04.2022 for all second year students .Total 543 students are participated in this program. Mr Satish Valiveti stated that students have a lot of options and a combination of careers that can create many struggles in their decision . He help them with the assistance to build an educational plan and support for university interviews and applications. He delivered how to gain an understanding of their interests, abilities, aptitudes, and strength to develop an individual inventory of valuable career development skills.

Orientation program on Career Path Finder