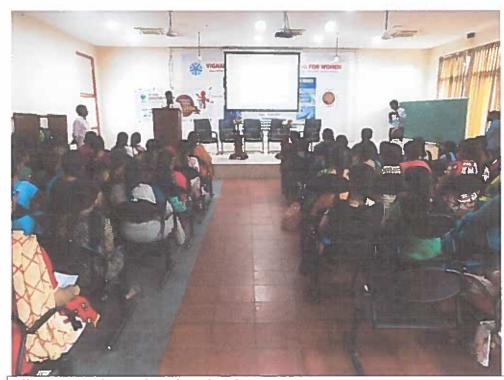

## A Report on Orientation program on "Career Path Finder "Conducted on 26-04-2022

Resource Person Name: Mr. Satish Valiveti, CEO, Aspiring Minds.

No.of Participants: 543

Venue & Time: Seminar Hall. 10 AM

An orientation program on Career path finder is conducted on 26.04.2022 for all second year students .Total 543 students are participated in this program. Mr Satish Valiveti stated that students have a lot of options and a combination of careers that can create many struggles in their decision . He help them with the assistance to build an educational plan and support for university interviews and applications. He delivered how to gain an understanding of their interests, abilities, aptitudes, and strength to develop an individual inventory of valuable career development skills.

Orientation program on Career Path Finder