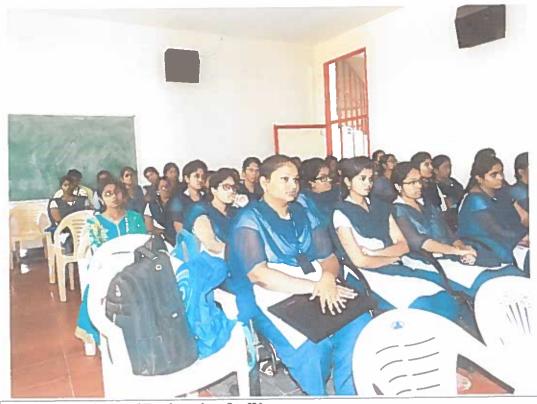

## A Report on Orientation program on "Career Path Finder "Conducted on 26-04-2022

Resource Person Name: Mr. Satish Valiveti, CEO, Aspiring Minds.

No.of Participants: 543

Venue & Time: Seminar Hall. 10 AM

An orientation program on Career path finder is conducted on 26.04.2022 for all second year students .Total 543 students are participated in this program. Mr Satish Valiveti stated that students have a lot of options and a combination of careers that can create many struggles in their decision . He help them with the assistance to build an educational plan and support for university interviews and applications. He delivered how to gain an understanding of their interests, abilities, aptitudes, and strength to develop an individual inventory of valuable career development skills.

Orientation program on Career Path Finder