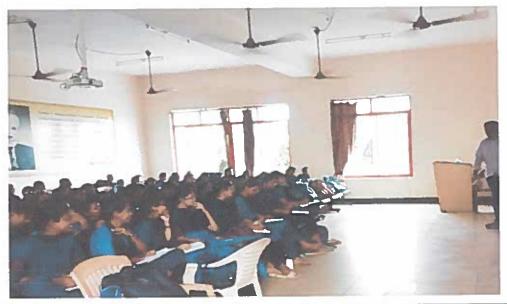

## A Report on Orientation program on "Career Path Finder "Conducted on 26-04-2022

Resource Person Name: Mr. Satish Valiveti, CEO, Aspiring Minds.

No.of Participants: 543

Venue & Time: Seminar Hall. 10 AM

An orientation program on Career path finder is conducted on 26.04.2022 for all second year students .Total 543 students are participated in this program. Mr Satish Valiveti stated that students have a lot of options and a combination of careers that can create many struggles in their decision . He help them with the assistance to build an educational plan and support for university interviews and applications. He delivered how to gain an understanding of their interests, abilities, aptitudes, and strength to develop an individual inventory of valuable career development skills.

Orientation program on Career Path Finder