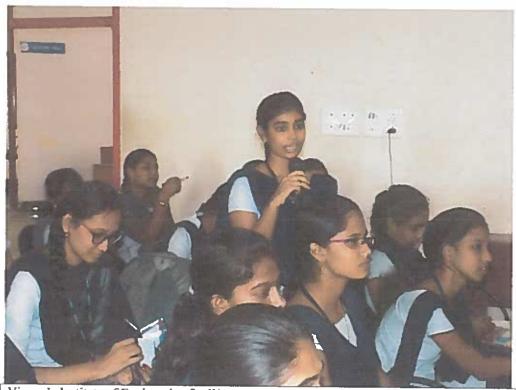

An orientation program on Career path finder is conducted on 26.04.2022 for all second year students .Total 543 students are participated in this program. Mr Satish Valiveti stated that students have a lot of options and a combination of careers that can create many struggles in their decision . He help them with the assistance to build an educational plan and support for university interviews and applications. He delivered how to gain an understanding of their interests, abilities, aptitudes, and strength to develop an individual inventory of valuable career development skills.

Orientation program on Career Path Finder