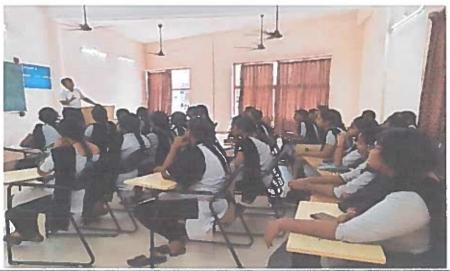

## A Report on Orientation program on "Career Path Finder "Conducted on 26-04-2022

Resource Person Name: Mr. Satish Valiveti, CEO, Aspiring Minds.

No.of Participants: 543

Venue & Time: Seminar Hall. 10 AM

An orientation program on Career path finder is conducted on 26.04.2022 for all second year students .Total 543 students are participated in this program. Mr Satish Valiveti stated that students have a lot of options and a combination of careers that can create many struggles in their decision . He help them with the assistance to build an educational plan and support for university interviews and applications. He delivered how to gain an understanding of their interests, abilities, aptitudes, and strength to develop an individual inventory of valuable career development skills.

Orientation program on Career Path Finder