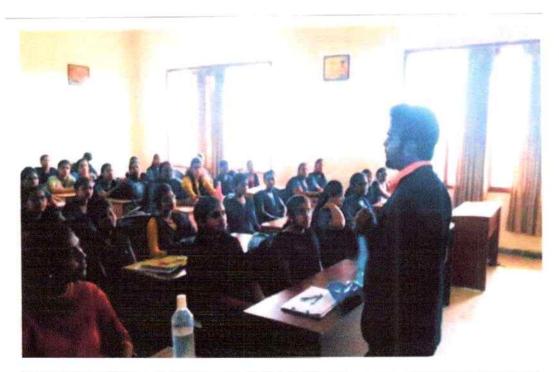

## A Report on Orientation program on "Career Path Finder "Conducted on 26-04-2022

Resource Person Name: Mr. Satish Valiveti, CEO, Aspiring Minds.

No.of Participants: 543

Venue & Time: Seminar Hall. 10 AM

An orientation program on Career path finder is conducted on 26.04.2022 for all second year students .Total 543 students are participated in this program. Mr Satish Valiveti stated that students have a lot of options and a combination of careers that can create many struggles in their decision . He help them with the assistance to build an educational plan and support for university interviews and applications. He delivered how to gain an understanding of their interests, abilities, aptitudes, and strength to develop an individual inventory of valuable career development skills.

Orientation program on Career Path Finder