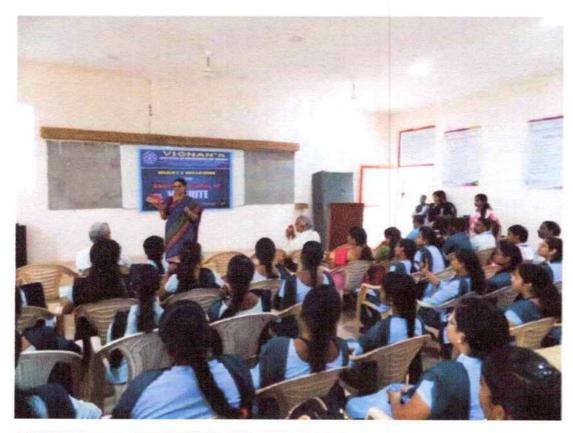

## A Report on Orientation program on "Career Path Finder "Conducted on 26-04-2022

Resource Person Name: Mr. Satish Valiveti, CEO, Aspiring Minds.

No.of Participants: 543

Venue & Time: Seminar Hall. 10 AM

An orientation program on Career path finder is conducted on 26.04.2022 for all second year students .Total 543 students are participated in this program. Mr Satish Valiveti stated that students have a lot of options and a combination of careers that can create many struggles in their decision . He help them with the assistance to build an educational plan and support for university interviews and applications. He delivered how to gain an understanding of their interests, abilities, aptitudes, and strength to develop an individual inventory of valuable career development skills.

Orientation program on Career Path Finder