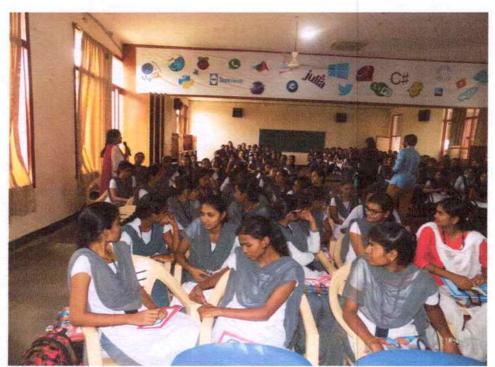

## A Report on Orientation program on "Career Path Finder "Conducted on 26-04-2022

Resource Person Name: Mr. Satish Valiveti, CEO, Aspiring Minds.

No.of Participants: 543

Venue & Time: Seminar Hall. 10 AM

An orientation program on Career path finder is conducted on 26.04.2022 for all second year students .Total 543 students are participated in this program. Mr Satish Valiveti stated that students have a lot of options and a combination of careers that can create many struggles in their decision . He help them with the assistance to build an educational plan and support for university interviews and applications. He delivered how to gain an understanding of their interests, abilities, aptitudes, and strength to develop an individual inventory of valuable career development skills.

Orientation program on Career Path Finder