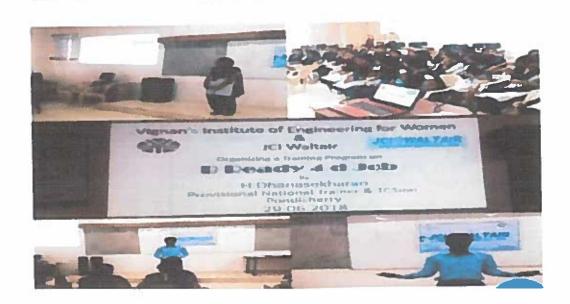

## A Report on Orientation program on "Career Path Finder "Conducted on 26-04-2022

Resource Person Name: Mr. Satish Valiveti, CEO, Aspiring Minds.

No.of Participants: 543

Venue & Time: Seminar Hall. 10 AM

An orientation program on Career path finder is conducted on 26.04.2022 for all second year students .Total 543 students are participated in this program. Mr Satish Valiveti stated that students have a lot of options and a combination of careers that can create many struggles in their decision . He help them with the assistance to build an educational plan and support for university interviews and applications. He delivered how to gain an understanding of their interests, abilities, aptitudes, and strength to develop an individual inventory of valuable career development skills.

Orientation program on Career Path Finder